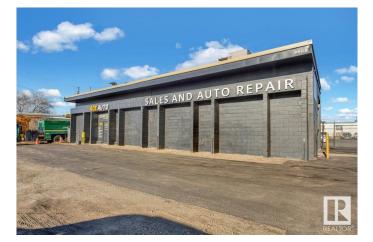

### \$2,750,000

0 Bedroom, 0.00 Bathroom, Industrial on 0.00 Acres

Rosedale Industrial, Edmonton, AB

\*\*Golden Opportunity: Established Auto Repair Business for Sale!\*\* Take control of your future with this profitable, turnkey auto repair business in South Edmonton! This well-established business boasts a solid 6,000 sq. ft. building that is totally refurbished, all the equipment you need is just months new, and a steady stream of business. Located with prime access to 99 Street and Argyll Road, the property includes ample parking and a fenced outdoor storage area, providing convenience and security. Whether you're an experienced mechanic or an entrepreneur looking for a great investment, this is your chance to own a thriving automotive business. Don't miss outâ€"this is your golden opportunity to be your own boss!

Built in 1964

#### Exterior

| Exterior     | Block |
|--------------|-------|
| Construction | Block |