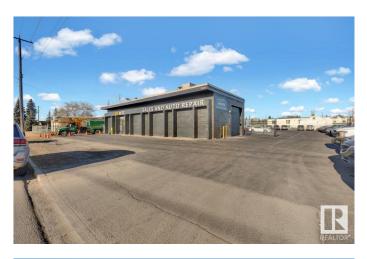

### \$2,750,000

0 Bedroom, 0.00 Bathroom, Industrial on 0.00 Acres

Rosedale Industrial, Edmonton, AB

\*\*Golden Opportunity: Established Auto Repair Business for Sale!\*\* Take control of your future with this profitable, turnkey auto repair business in South Edmonton! This well-established business boasts a solid 6,000 sq. ft. building that is totally refurbished, all the equipment you need is just months new, and a steady stream of business. Located with prime access to 99 Street and Argyll Road, the property includes ample parking and a fenced outdoor storage area, providing convenience and security. Whether you're an experienced mechanic or an entrepreneur looking for a great investment, this is your chance to own a thriving automotive business. Don't miss outâ€"this is your golden opportunity to be your own boss!

Built in 1964

#### Exterior

| Exterior     | Block |
|--------------|-------|
| Construction | Block |