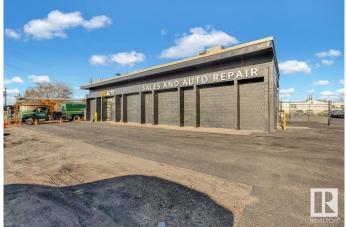

### \$2,750,000

0 Bedroom, 0.00 Bathroom, Industrial on 0.00 Acres

Rosedale Industrial, Edmonton, AB

\*\*Golden Opportunity: Established Auto Repair Business for Sale!\*\* Take control of your future with this profitable, turnkey auto repair business in South Edmonton! This well-established business boasts a solid 6,000 sq. ft. building that is totally refurbished, all the equipment you need is just months new, and a steady stream of business. Located with prime access to 99 Street and Argyll Road, the property includes ample parking and a fenced outdoor storage area, providing convenience and security. Whether you're an experienced mechanic or an entrepreneur looking for a great investment, this is your chance to own a thriving automotive business. Don't miss outâ€"this is your golden opportunity to be your own boss!

Built in 1964

#### Exterior

| Exterior     | Block |
|--------------|-------|
| Construction | Block |