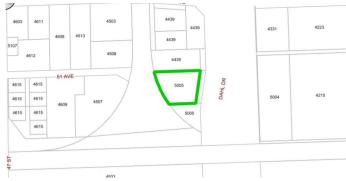

# \$249,000 - Unit 2, 5005 Dahl Drive, Whitecourt

MLS® #A2091867

### \$249,000

0 Bedroom, 0.00 Bathroom, Commercial on 0.95 Acres

NONE, Whitecourt, Alberta

Excellent location across from Walmart Power centre for a retail outlet, restaurant, lease rental etc. Lot size is .095 acres.

# **Community Information**

Address Unit 2, 5005 Dahl Drive

Subdivision NONE

City Whitecourt

County Woodlands County

Province Alberta
Postal Code T7S 1X6