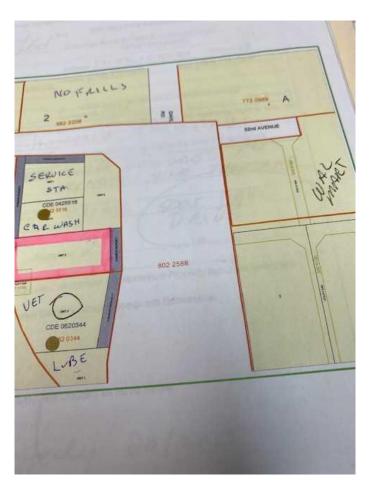

# \$249,000 - Unit 2, 5005 Dahl Drive, Whitecourt

MLS® #A2091867

### \$249,000

0 Bedroom, 0.00 Bathroom, Commercial on 0.95 Acres

NONE, Whitecourt, Alberta

Excellent location across from Walmart Power centre for a retail outlet, restaurant, lease rental etc. Lot size is .095 acres.

# **Community Information**

Address Unit 2, 5005 Dahl Drive

Subdivision NONE

City Whitecourt

County Woodlands County

Province Alberta
Postal Code T7S 1X6